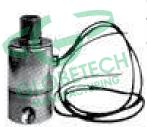

12 volt direct current Manual override Universal - normally opened or closed Replaces: Neway 90054076

| Part Number  | Description                        |
|--------------|------------------------------------|
| GTA-90054076 | Solenoid valve directional control |