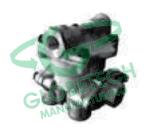

## **Spring Brake Valves**

Delivery ports: (4) 3/8" PT Service ports: (1) 1/4" PT

Service/Spring brake reservoir: (1) 1/4" PT

Trailer Supply: (1) 1/4" PT Trailer Service: (1) 1/4" PT

Reservoir mounting: (1) GTA-065437 male 3/4" PT

GTA-065439 male 1/2" PT

Replaces: Bendix 065437 (SR-5) 065439 (SR-5)

| Part Number | Description        |
|-------------|--------------------|
| GTA-065437  | Spring brake valve |
| GTA-065439  | Spring brake valve |