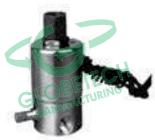

Body height: 4-3/16" Body width: 4-5/8"

Delivery ports: (1) 1/4" PT Supply ports: (1) 1/4" PT Control ports: (1) 1/4" PT Reservoir ports: (1) 1/4" PT Reservoir Trip Pressure: 55 PSI Replaces: Bendix 286364 (SR-1)

| Part Number | Description        |
|-------------|--------------------|
| GTA-286364  | Spring brake valve |