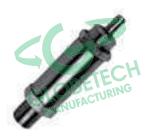

## **Safety Valves Assemblies**

GTA-205105 All ports: 1/4" NPT

Replaces: Bendix 205105 (ST-1)

GTA-284143 PT: 3/8"

Pressure setting: 150 PSI Replaces: Bendix 284143 (ST-3)

| Part Number | Description           |
|-------------|-----------------------|
| GTA-205105  | Safety valve assembly |
| GTA-284143  | Safety valve assembly |