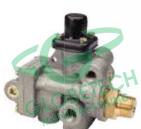

## **Spring Brake Valves**

Delivery ports: (4) 3/8" PT Service ports: (1) 1/4" PT

Service/Spring brake reservoir: (1) 1/4" PT

Trailer Supply: (1) 1/4" PT Trailer Service: (1) 1/4" PT

Reservoir mounting: (1) GTA-065437 male 3/4" PT

GTA-065439 male 1/2" PT

Replaces: Bendix 065437 (SR-5) 065439 (SR-5)

| Part Number | Description        |
|-------------|--------------------|
| GTA-065437  | Spring brake valve |
| GTA-065439  | Spring brake valve |