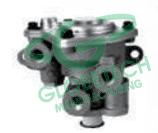

Body height: 4-3/16" Body width: 4-5/8"

Delivery ports: (1) 1/4" PT Supply ports: (1) 1/4" PT Control ports: (1) 1/4" PT Reservoir ports: (1) 1/4" PT Reservoir Trip Pressure: 55 PSI Replaces: Bendix 286364 (SR-1)

| Part Number | Description        |
|-------------|--------------------|
| GTA-286364  | Spring brake valve |